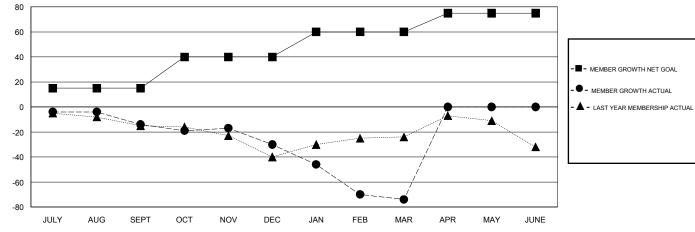

## GMT: LOCATION REPUBLIC OF IRELAND

GMT CA

| Clubs         |               |           |               | Members               |                           |                         |                                                    |  |
|---------------|---------------|-----------|---------------|-----------------------|---------------------------|-------------------------|----------------------------------------------------|--|
|               | RESULTS FOR   | 2019-2020 |               | RESULTS FOR 2019-2020 |                           |                         |                                                    |  |
| QUARTER       | NEW CLUB GOAL | NEW CLUBS | DROPPED CLUBS | QUARTER               | MEMBER GROWTH NET<br>GOAL | MEMBER GROWTH<br>ACTUAL | DROPPED<br>MEMBERS ACTUAL<br>(including transfers) |  |
| JULY/AUG/SEPT | 0             | 0         | 0             | JULY/AUG/SEPT         | 15                        | 30                      | 42                                                 |  |
| OCT/NOV/DEC   | 0             | 0         | 1             | OCT/NOV/DEC           | 25                        | 27                      | 41                                                 |  |
| JAN/FEB/MAR   | 0             | 0         | 1             | JAN/FEB/MAR           | 20                        | 16                      | 59                                                 |  |
| APR/MAY/JUNE  | 0             | 0         | 0             | APR/MAY/JUNE          | 15                        | 0                       | 0                                                  |  |